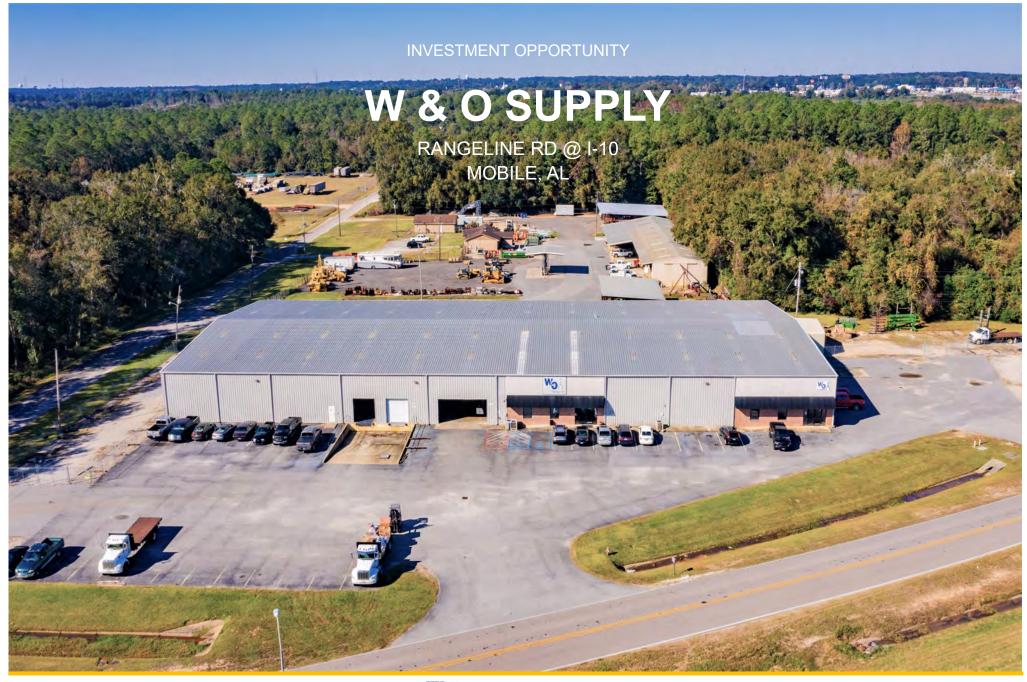

### **INVESTMENT OVERVIEW**

PRICE: \$3,128,000—CAP RATE 6.75%

(on current net rent of \$211,145)

#### **PROPERTY DETAILS**

Address: 4766 Rangeline Rd.

Mobile, AL

Building Area: 39,000 SF

Office Area: 7,420 +/- SF

Land Area: 2.8 +/- Acres

Road Frontage: 700 FT +/- Rangeline Rd.

Year Built: 2009

#### **LEASE OVERVIEW**

Tenant: W & O Supply, Inc.

Original Lease Date: 6/11/2008 Lease Renewal: 2/21/2018 Lease Expiration: 5/31/2024

Base Annual Rent: \$246,090 Current Net Rent; \$211,145

Insurance: Paid by Landlord