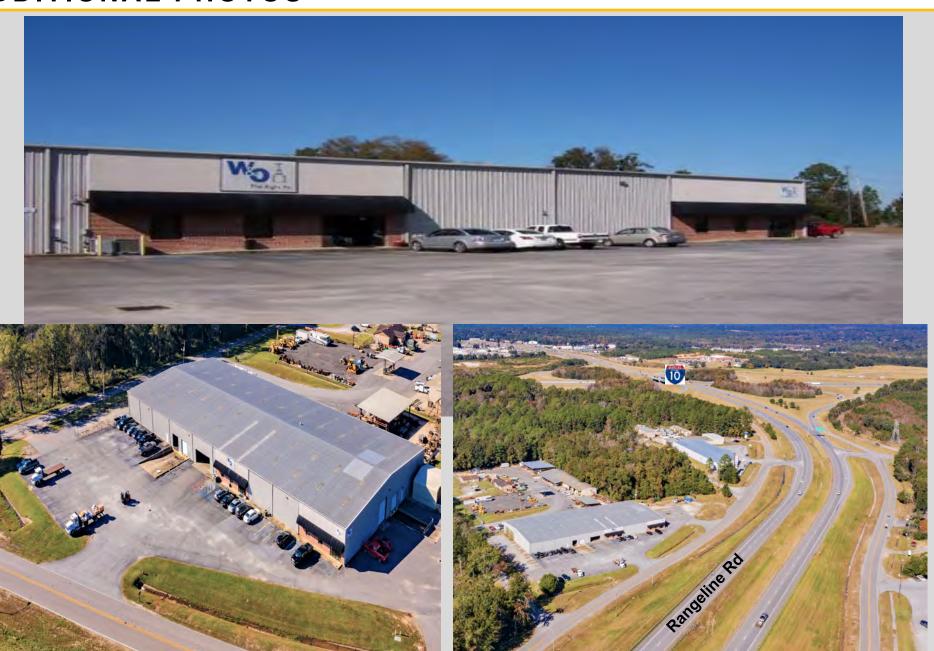

# **ADDITIONAL PHOTOS**

#### **PROPERTY DETAILS**

Address: 4766 Rangeline Rd.

Mobile, AL

Building Area: 39,000 SF

Office Area: 7,420 +/- SF

Land Area: 2.8 +/- Acres

Road Frontage: 700 FT +/- Rangeline Rd.

Year Built: 2009

### **LOCATION**

Just South of Interstate 10 Intersection with Rangeline Rd. Excellent visibility with 700 ft of road frontage and immediate access to I-10 East or West.

Regional distribution centers for Wal-Mart and Amazon are located nearby along the I-10 corridor.