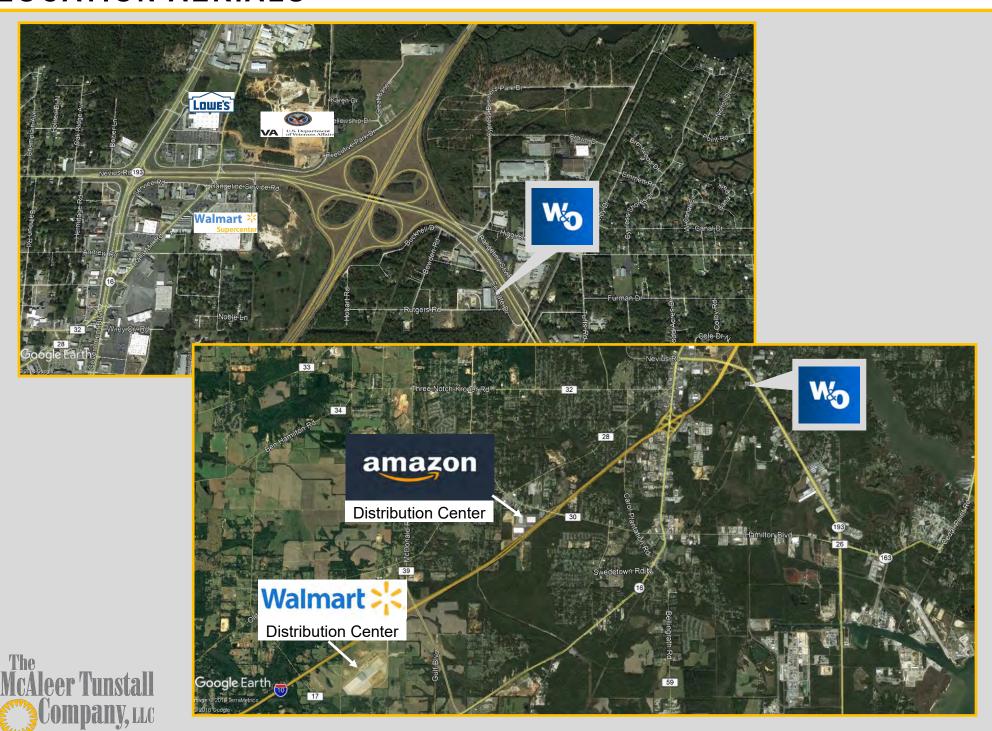

# **LOCATION AERIALS**

### **LOCATION**

Just South of Interstate 10 Intersection with Rangeline Rd. Excellent visibility with 700 ft of road frontage and immediate access to I-10 East or West.

Regional distribution centers for Wal-Mart and Amazon are located nearby along the I-10 corridor.