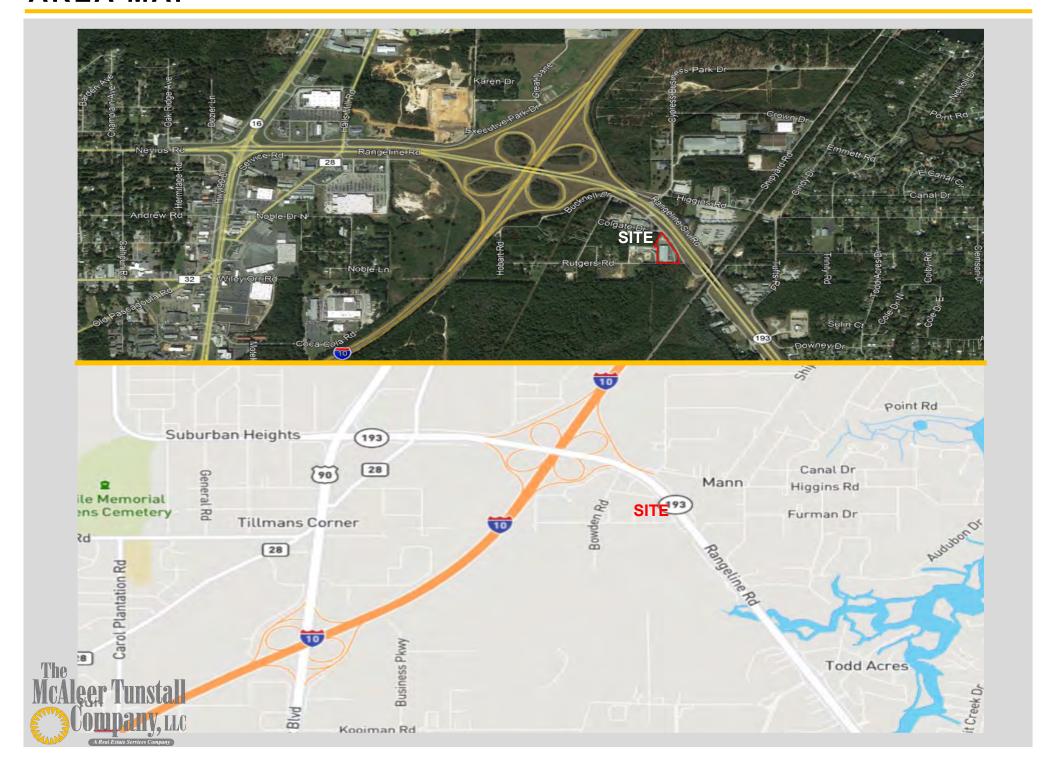

## **AREA MAP**

### **LOCATION**

Just South of Interstate 10 Intersection with Rangeline Rd. Excellent visibility with 700 ft of road frontage and immediate access to I-10 East or West.

Regional distribution centers for Wal-Mart and Amazon are located nearby along the I-10 corridor.