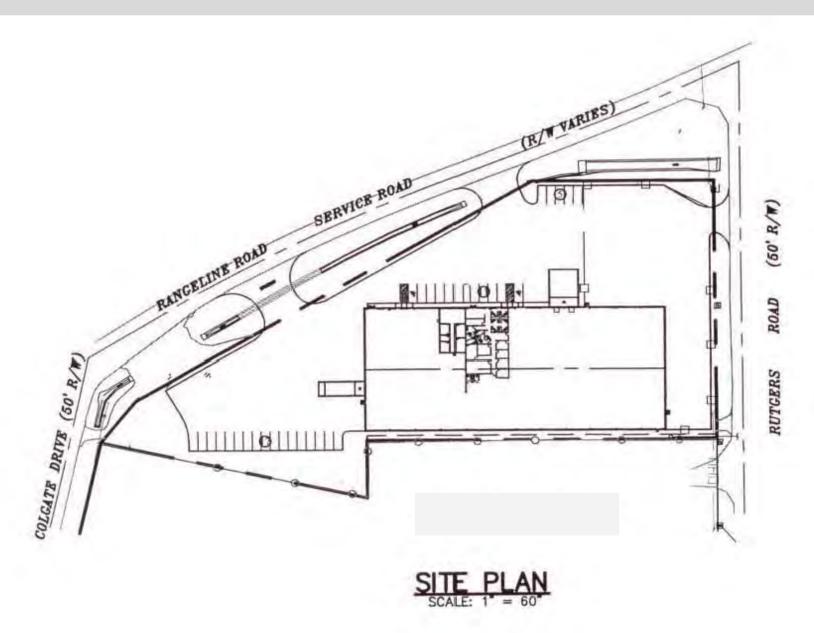

# SITE PLAN

#### **PROPERTY DETAILS**

Address: 4766 Rangeline Rd.

Mobile, AL

Building Area: 39,000 SF

Office Area: 7,420 +/- SF

Land Area: 2.8 +/- Acres

Road Frontage: 700 FT +/- Rangeline Rd.

Year Built: 2009