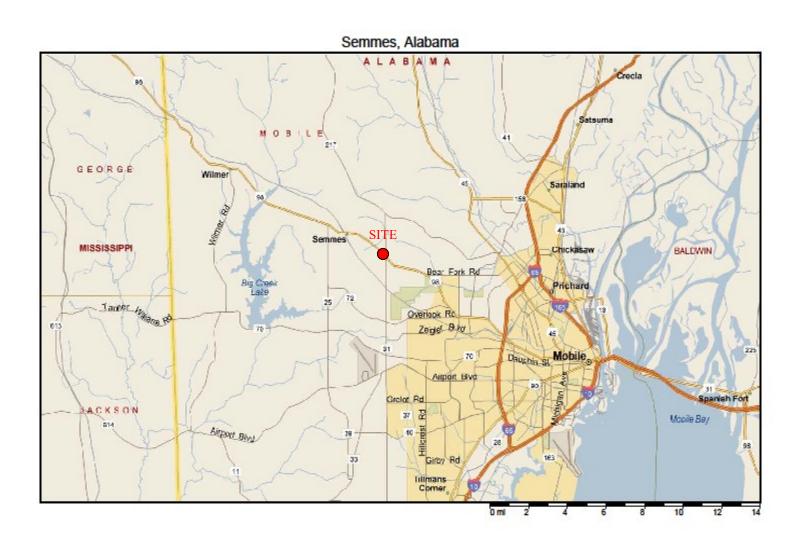

#### **Regional Map:**

Copyright © 1988-2001 Microsoft Corp. and/or its suppliers. All rights reserved. http://www.microsoft.com/mappoint
© Copyright 2000 by Geographic Data Technology, Inc. All rights reserved. © 2000 Navigation Technologies. All rights reserved. This data includes information taken with permission from Canadian authorities © Her Majesty the Queen in Right of Canadia. ©
Canadial 2000 by Companyin Microsoft Corp. In Section 1844.

Located at the northwest intersection of Moffett Road (Highway 98) and Schillinger Road (County Road 31), Oak Tree Plaza Shopping Center is approximately 1.5 miles northwest of the city of Mobile's northwestern boundary, in the western section of Mobile County. The neighborhood is generally referred to as the Semmes area, and is predominantly a suburban/semi-rural residential area. Moffat Road (Highway 98) is the principal east-west traffic artery serving the area and is the primary route from Mobile to Lucedale and Hattiesburg Mississippi.