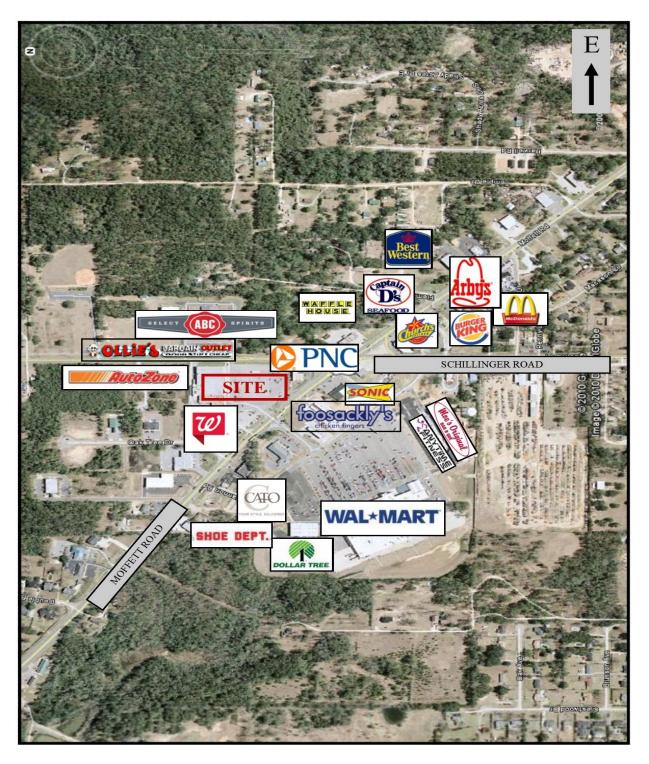

### Aerial:

Attention: The information given herewith is obtained from sources agent considers reliable, however, agent is not responsible for misstatements of facts, errors or omissions. Purchaser/Lessee must satisfy self of accuracy of any statement or projection relied upon. ALL FIGURES ARE APPROXIMATE.

Located at the northwest intersection of Moffett Road (Highway 98) and Schillinger Road (County Road 31), Oak Tree Plaza Shopping Center is approximately 1.5 miles northwest of the city of Mobile's northwestern boundary, in the western section of Mobile County. The neighborhood is generally referred to as the Semmes area, and is predominantly a suburban/semi-rural residential area. Moffat Road (Highway 98) is the principal east-west traffic artery serving the area and is the primary route from Mobile to Lucedale and Hattiesburg Mississippi.