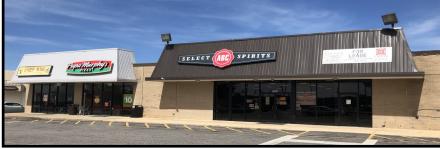

#### **Property Summary:**

#### Oak Tree Plaza Shopping Center

| Property Address                     | 7820 Moffett Road, Semmes, Alabama                                  |
|--------------------------------------|---------------------------------------------------------------------|
|                                      |                                                                     |
| Total Shopping Center Square Footage | 47,301 +/-                                                          |
| Square Footage Available             | 4,540 sf +/-                                                        |
| Utilities to Property                | Water, Sewer, Electricity, Gas                                      |
| Access                               | Signalized Access on Moffett Road                                   |
| Zoning                               | Mobile County                                                       |
| Best Use                             | Retail                                                              |
| Parking                              | 307+/- Spaces                                                       |
| Frontage                             | 4,540 +/- sf space — 18' Frontage                                   |
| Traffic Count                        | 27,350 (ALDOT - 2013)                                               |
| Co-Tenants                           | Ollie's Bargain Outlet, ABC Select Spirits, Chef King,<br>Auto Zone |