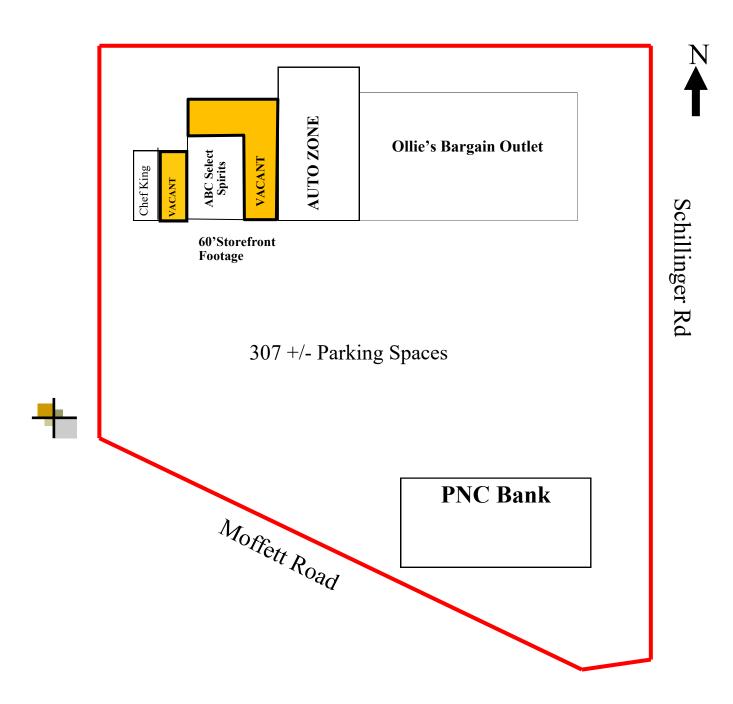

#### Site Plan:

#### Oak Tree Plaza Shopping Center

| Property Address                     | 7820 Moffett Road, Semmes, Alabama                                  |
|--------------------------------------|---------------------------------------------------------------------|
|                                      |                                                                     |
| Total Shopping Center Square Footage | 47,301 +/-                                                          |
| Square Footage Available             | 4,540 sf +/-                                                        |
| Utilities to Property                | Water, Sewer, Electricity, Gas                                      |
| Access                               | Signalized Access on Moffett Road                                   |
| Zoning                               | Mobile County                                                       |
| Best Use                             | Retail                                                              |
| Parking                              | 307+/- Spaces                                                       |
| Frontage                             | 4,540 +/- sf space — 18' Frontage                                   |
| Traffic Count                        | 27,350 (ALDOT - 2013)                                               |
| Co-Tenants                           | Ollie's Bargain Outlet, ABC Select Spirits, Chef King,<br>Auto Zone |