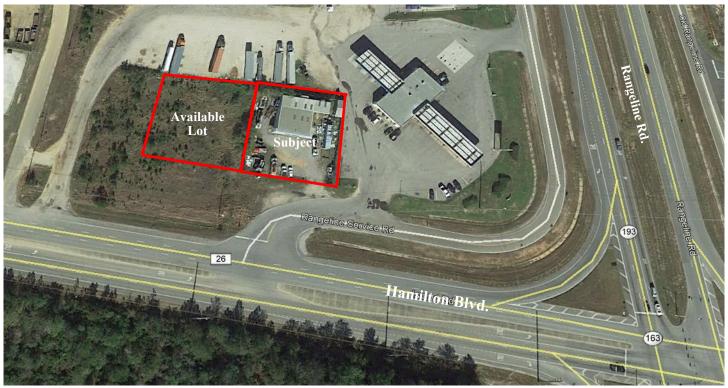

## FOR LEASE 3,466 +/- SF Office / Warehouse plus Lot 3650 Hamilton Blvd @ Rangeline Rd.

- Office/Warehouse space with additional 1/2 acre lot
- 925 sf Office space and 2,541 sf Warehouse space
- Additional stand alone 12' x 24' shed on property
- 1 12' Roll up door
- 1 14' slide door with 1 ton electric chain hoist
- 3 Phase Power
- Building lot is fenced
- Base Rent \$2,800 per month; CAM, Taxes & Insurance \$355 per month