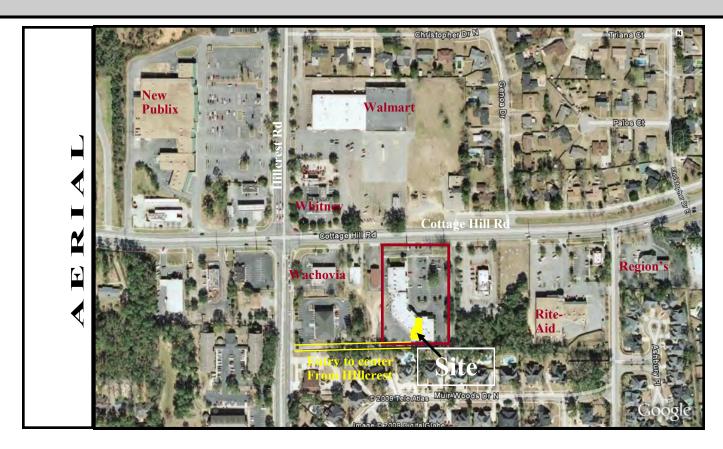

# RETAIL/OFFICE SPACE FOR LEASE

Located on Cottage Hill Road near the intersection of Hillcrest Road with direct access to both streets.