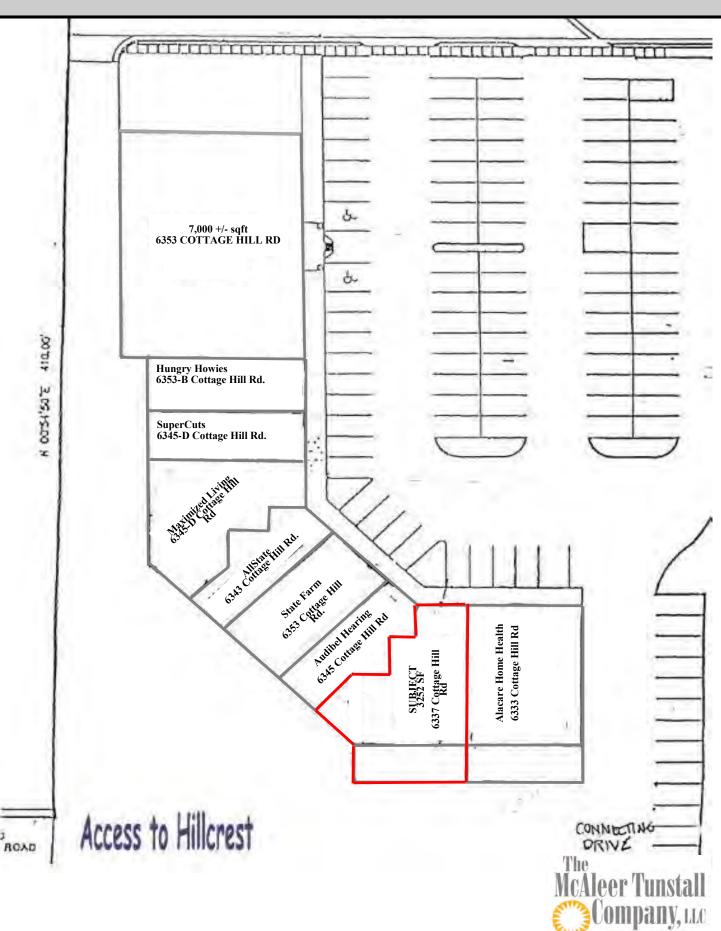

# RETAIL/OFFICE SPACE FOR LEASE

Located on Cottage Hill Road near the intersection of Hillcrest Road with direct access to both streets.

### 3,252 Sqft @ \$12.50 Sqft Net

Recent renovations include repainting the exterior, re-landscaping the center, and resealing & restriping the parking lot.

Ten private offices, a reception area, centralized workstation area, conference room/library, two restrooms and a large break area. Pylon sign with reader board and building sign space is available.

#### **Co-Tenants Include:**

Hungry Howies
Super Cuts
All State Insurance
State Farm Insurance
Encompass Home Health
Maximized Living
Audibel Hearing
Tyndall Credit Union

The McAleer Tunstall Company, LLC

## 6337 H Cottage Hill Road Mobile, Alabama