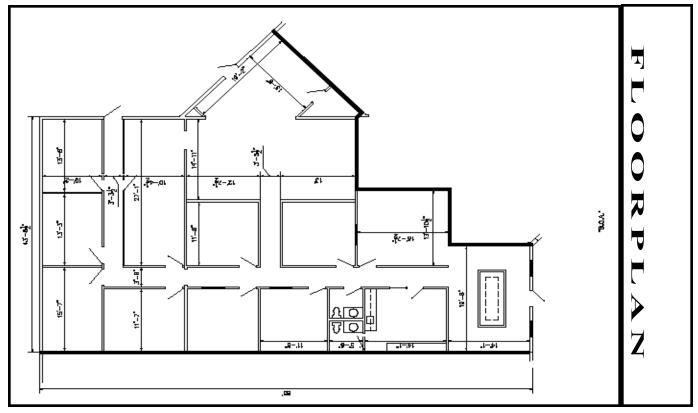

### 3,252 Sqft @ \$12.50 Sqft Net

Recent renovations include repainting the exterior, re-landscaping the center, and resealing & restriping the parking lot.

Ten private offices, a reception area, centralized workstation area, conference room/library, two restrooms and a large break area. Pylon sign with reader board and building sign space is available.