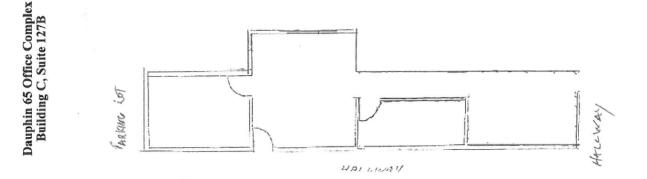

#### **AVAILABLE SPACE**

725 SQFT 2 Offices, Reception Area, and Storage Area

- ⇒ Rent includes utilities and janitorial service
- $\Rightarrow$  All ground floor space
- $\Rightarrow$  Ample free parking
- ⇒ Easy access to I-65 and Dauphin Street
- $\Rightarrow$  On-Site Management
- ⇒ Conference Room available at no charge.

## FOR LEASE

725 SF \$1,087.50 Per Month Base Rent Full Service including 5 Days per Week Janitorial 2 Offices, Common Area Conference Room Access, Reception Area, and Storage Area