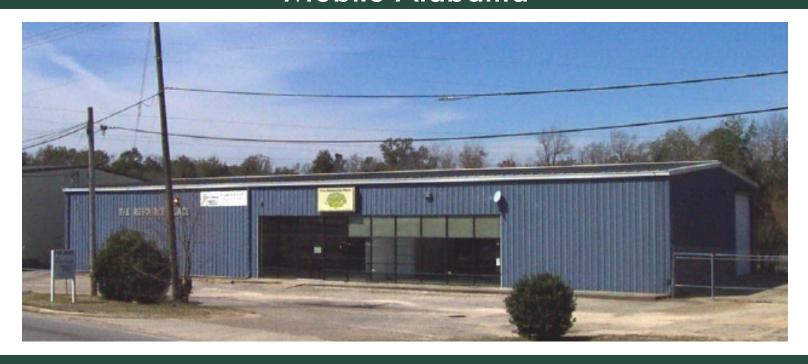

## FOR LEASE

975 I-65 Service Road Mobile Alabama

Located on the I-65 Service Road at the Highway 98 (Moffett Road) intersection. Easy ingress and egress from I-65 and Highway 98. Fantastic visibility.

LEASE RATE: \$7.50 per SF 7,920 Total Square Feet
4,620± SF Heated and Cooled Space
3,300± SF Warehouse Space
Zoned B-3

Fenced parking area on North end of building plus 17 parking spaces in front of building.

\*Landlord is willing to reconfigure interior to suit the new user.\*

For more information please contact:

MIKE MCALEER