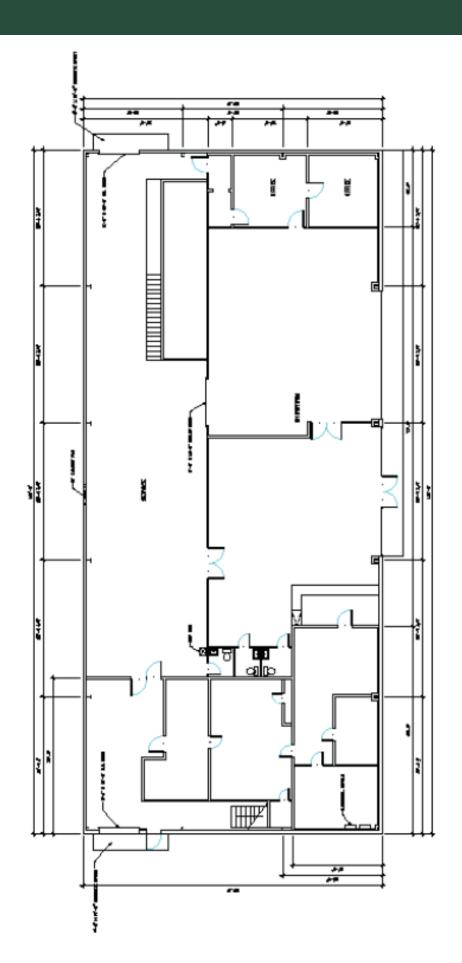

ad) intersection. Easy ingress and egress from I-65 and Highway 98. Fantastic visibility.

LEASE RATE: \$7.50 per SF 7,920 Total Square Feet
4,620± SF Heated and Cooled Space
3,300± SF Warehouse Space
Zoned B-3

Fenced parking area on North end of building plus 17 parking spaces in front of building.

\*Landlord is willing to reconfigure interior to suit the new user.\*



For more information please contact:

MIKE MCALEER

Cell: (251) 422-3336 Office: (251) 473-7517 Fax: (251) 471-2585

Attention: The information given herewith is obtained from sources agent considers reliable, however, agent is not responsible for misstatements of facts, errors or omissions. Purchaser must satisfy self of accuracy of any statement or projection relied upon. ALL FIGURES ARE APPROXIMATE.



## Floor Plan