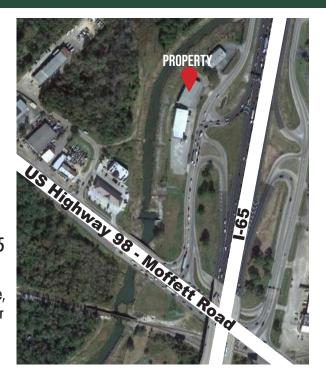

## FOR LEASE

975 I-65 Service Road Mobile Alabama

Located on the I-65 Service Road at the Highway 98 (Moffett Road) intersection. Easy ingress and egress from I-65 and Highway 98. Fantastic visibility.

LEASE RATE: \$7.50 per SF 7,920 Total Square Feet
4,620± SF Heated and Cooled Space
3,300± SF Warehouse Space
Zoned B-3