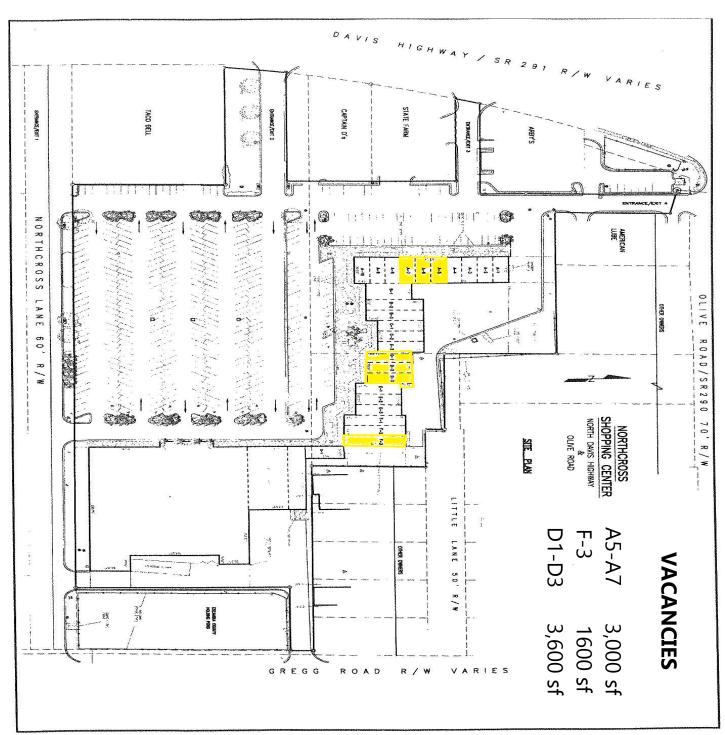

## Vacancies:

### <u>Suite:</u> <u>Square Footage:</u> <u>Rent/SF:</u> <u>Estimates of Expense:</u>

<u>Suite:</u> <u>Square Footage:</u> <u>Rent/SF:</u> Estimates of Expense: A 5/6/7 3,000 \$12.00 CAM - \$1.39/sf Tax - \$0.67/sf Insurance - \$1.80/sf Florida Lease Tax - 6%

D 1/2/3 3,600 \$10.00 CAM - \$1.39/sf Tax - \$0.67/sf Insurance - \$1.80/sf Florida Lease Tax - 6%

F-3 1,600 \$10.00 CAM - \$1.39/sf Tax - \$0.67/sf Insurance - \$1.80/sf Florida Lease Tax - 6%

Attention: The information given herewith is obtained from sources agent considers reliable, however, agent is not responsible for misstatements of facts, errors or omissions. Purchaser/Lessee must satisfy self of accuracy of any statement or projection relied upon. ALL FIGURES ARE APPROXIMATE.