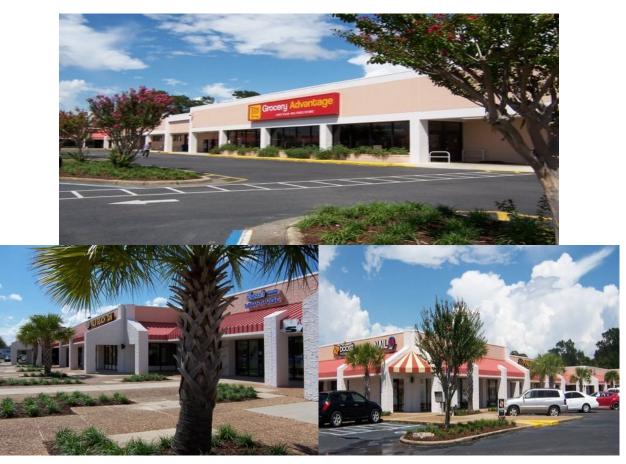

### NORTHCROSS VILLAGE SHOPPING CENTER 1,600 - 3,000 SF Retail Shops Available 8084 N. Davis Hwy. @ Olive Rd. Pensacola, FL (Escambia County)

- Newly renovated.
- Exposure and corner access to N. Davis Hwy and E. Olive Rd.
- Signalized access to N. Davis Hwy from Northcross Ln.
- (2) Digital reader boards available for tenant advertising located on N. Davis and Olive.
- Large Parking Lot
- Near I-10 Ramp to Tallahassee / Mobile
- High traffic area.
- Across from West Florida Hospital Campus and Olive
  Baptist church