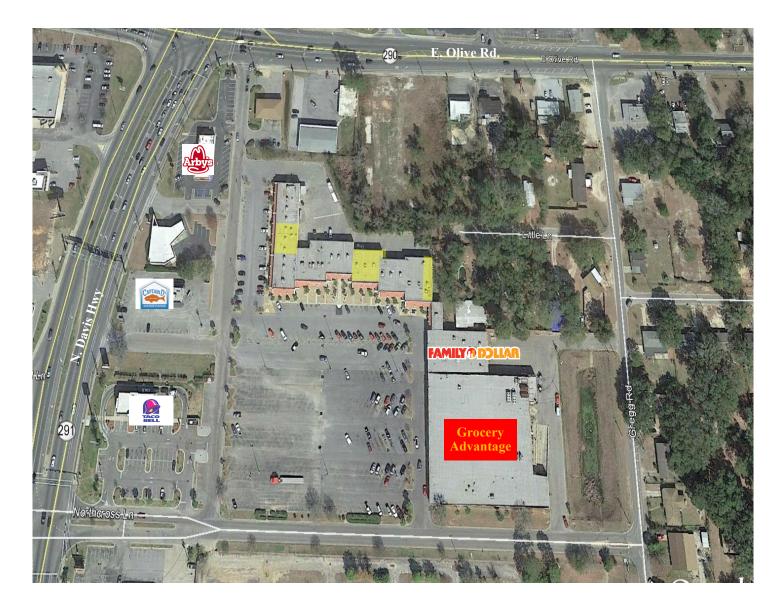

nse:</u>

### <u>Suite:</u> <u>Square Footage:</u> <u>Rent/SF:</u> <u>Estimates of Expense:</u>

<u>Suite:</u> <u>Square Footage:</u> <u>Rent/SF:</u> Estimates of Expense: A 5/6/7 3,000 \$12.00 CAM - \$1.39/sf Tax - \$0.67/sf Insurance - \$1.80/sf Florida Lease Tax - 6%

D 1/2/3 3,600 \$10.00 CAM - \$1.39/sf Tax - \$0.67/sf Insurance - \$1.80/sf Florida Lease Tax - 6%

F-3 1,600 \$10.00 CAM - \$1.39/sf Tax - \$0.67/sf Insurance - \$1.80/sf Florida Lease Tax - 6%

Attention: The information given herewith is obtained from sources agent considers reliable, however, agent is not responsible for misstatements of facts, errors or omissions. Purchaser/Lessee must satisfy self of accuracy of any statement or projection relied upon. ALL FIGURES ARE APPROXIMATE.



## Vacancies:





# **Aerial**