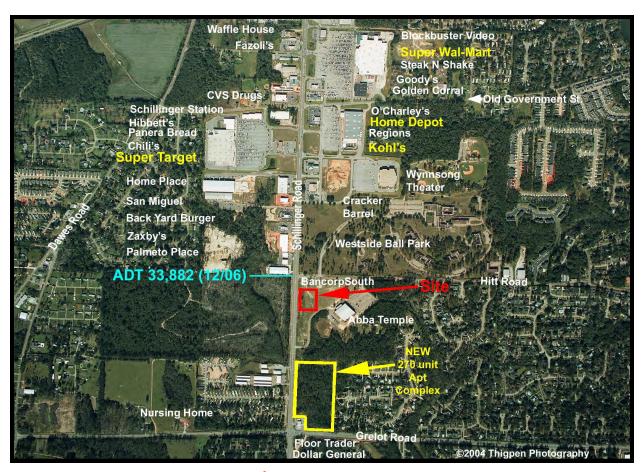

## **GULF COAST REGION** MOBILE, ALABAMA

Schillinger Rd South @ Hitt Rd 1.03 ACRE SITE FOR SALE

In thriving West Mobile Corridor

\$647,500

175' Frontage on Schillinger Rd Retail Corridor **Access to Hitt Rd and Traffic Light** 

## **Prime Retail Exposure**

**Nearby Developments** include:

Super Target
Super Walmart
Home Depot
Kohl's
Starbuck's
Walgreen's
& more...

Attention: The information given herewith is obtained from sources agent considers reliable, however, agent is not responsible for misstatements of facts, errors or omissions. Purchaser must satisfy self of accuracy of any statement or projection relied upon. ALL FIGURES ARE APPROXIMATE.