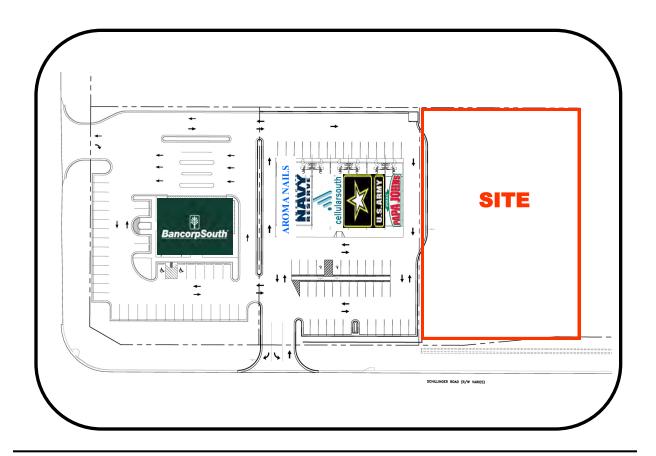

## **GULF COAST REGION** MOBILE, ALABAMA

Schillinger Rd South @ Hitt Rd 1.03 ACRE SITE FOR SALE

In thriving West Mobile Corridor

\$647,500

175' Frontage on Schillinger Rd Retail Corridor **Access to Hitt Rd and Traffic Light** 