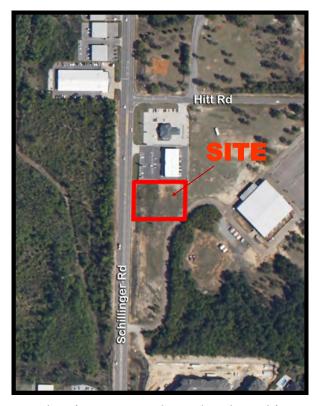

## **GULF COAST REGION** MOBILE, ALABAMA

Schillinger Rd South @ Hitt Rd 1.03 ACRE SITE FOR SALE

In thriving West Mobile Corridor

\$647,500

175' Frontage on Schillinger Rd Retail Corridor **Access to Hitt Rd and Traffic Light** 